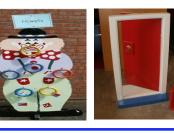

**BEAT THE KEEPER £11 GOLDEN NUGGET £11** 

**GIANT DOMINOES £3 SNAKES & LADDERS £7** 

**GOLF CHALLENGE £11 GIANT JENGA £7** 

**LUCKY DIP RABBIT £5 MEGA 4 IN A LINE £11** 

**Prices per day - Weekend Hire = One Day Charge** 

PARACHUTE (S,M,L) £7

STOCKS £11

**SPLAT THE RAT £11 ROLL A PENNY £3** 

**TOMBOLA DRUM £5 TANGLE £3** 

**HOOK A DUCK £11** 

**CHAIRS £3 EACH 15 AVAILABLE** 

**DOUBLE SIDED PHOTO BOARD** 

**Members 50% Off All Hires**