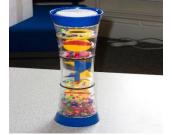

### **Sound Tubes**

See inside tubes filled with objects of different colours, shapes and sizes (feathers, balls, sparkly gems),
Permanently sealed for safety 0001