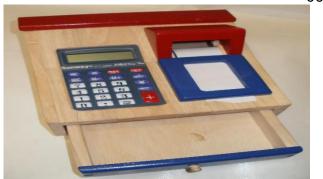

# **Cash Register with Bar Code Scanner**

Scanner, Till, Calculator, money (0.8 kg)

0229

Wooden Cash Register with build in calculator (1kg)

0017