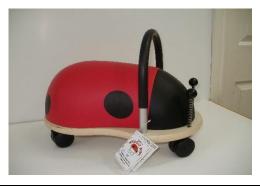

# Wheely Bug Ladybird (Small)

Sit and ride Ladybird (inside use only) (2kg)

0185