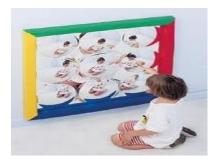

### **Bubble Mirror**

Makes a focal point for visual perceptual experiences (5.3kg) 0052

### Floor Mirror

Double Mirror on soft play mat (3 kg)

0461

### **Round Padded Mirror**

Mirror for reflective fun (1.7kg)

0055