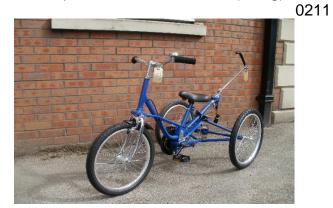

# Halton Toy Library - Hire Toys from £2 for 2 weeks

\*Additional Needs Trikes

\* Building/Construction

\* Imaginative Play

\* Musical Instruments

\* Physical Development/Outside

\* Sensory

\* Social/Emotional Development

\* Baby/Toddler Toys

\* Cultural

\* Jigsaws

\* Numeracy

\* Puppets

\* Skills

\* Story Sacks

All Soft Play, Larger Outside Items and some Sensory Toys are priced and hired differently please see pictures on items for further details (Payment required to reserve items)

For More Details Telephone Helen on 01928 574087 or message Halton Toy Library on facebook

#### **Additional Needs Trikes**

# **Explorer Trike**

Has full body harness and parental control (60 kg) 0210



#### **Pioneer Trike**

Large Trike with parental control handle (70 kg)



#### T Bar Bike

Heavy Duty Trike (100 kg)

0459



#### **Tuff Trike**

Designed to provide extra strength and support for users up to 220lb in weight, 40" long, 28" wide, 37" high (120 kg)



# **Baby/Toddler**



# **Baby/Toddler**



Fun musical. Light up train with animals (1.8 kg)



# **Bead Maze**

Wooden Bead Maze (1.2kg)

0182



# **Babynest**

Inflates to give somewhere safe for baby to lie (0.7kg)

0077



Wooden Bead Table with mirror



# **Baby/Toddler**

### **Childminder Baby Bag**

Assorted collection of toys for baby 0 to 12 months (1.2 kg) Items may vary 0175



# **Chunky Threading Set**

Chunky animal faces for sorting, matching and threading (0.46kg) 0025



# **Finding Mouse**

Bendable Mouse with squeaky nose, hide him back into his cheese hideaway (1 kg) 0216