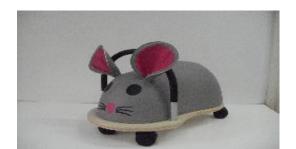

# Wheelybug Mouse (Small)

Sit and ride Mouse (inside use only) (2kg)

0186

# Wheely Bug Mouse (Large)

Sit and ride Mouse (inside use only) (2.7kg)