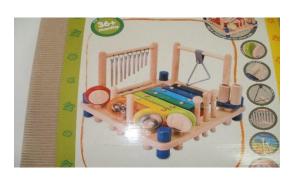

#### **Assorted Musical Instruments**

Musical Instruments, Items may vary (3 kg)

**Melody Mix** 

Wooden instrument, make your own music (2.5 kg)

0201