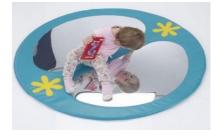

locks**

Colours and Shapes in Blocks (1 kg)

0050



# Large Jingle Ball

Large see through ball with smaller balls inside (1.5 kg)
0496



Sensory Boing Balls, light up perfect for use in dens (items may vary (0.5 kg)



# **Sensory & Manipulative**

### **Bubble Lamp**

Changing Colour bubble lamp with floating fish (5 kg)
Item may vary 0462



# Fibre Optic Light - UFP

Colour Changing Fibre Optic Light (1 kg)



### **Bubble Mirror**

Makes a focal point for visual perceptual experiences (5.3kg) 0052



# **Fibre Optics**

Changing Colour and motion Fibre Optic Strings (8 kg)



0087

### **Sensory & Manipulative**

### Floor Mirror

Double Mirror on soft play mat (3 kg)

0461

### **Glow Box**

The Glow Show has a UV light that interacts with UV sensitive materials (8.86 kg) 0464





# Giant Dark Den (2m cube)

Dark Den 2m Cube, large enough for wheelchair user (20kg) 0217



### **Hidey Hut**

Provides motivation, stress relief, anger management or just plain relaxation, will immediately attract children (17.5 kg)

0058



### **Sensory & Manipulative**

### **Light Dome Noise Responsive**

Will light up in response to any noise, cause and effect (1.2 kg) 0486



### **Mirror Chime**

Stand alone Mirror Chime (1 kg)

0251



### **Light Mood Cube**

Cube can be a static colour or change through a spectrum of 16 shades, with various settings (5.7kg) 0485



# Mirror Chime Hanging

Hanging Mirror Chime (0.5 kg)



### **Sensory & Manipulative**

# Rainmaker

Colours and sound activity (0.18 kg)

0054

# **Sensory Pop Up Bubble**

Small White Pop Up Sensory tent for us