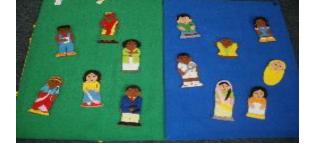

# Felt Pieces and Story Board - Cultural

Family Felt Pieces with Story Board (0.5kg)

0141

0800

# Finger Puppets - Cultural

Cultural Family Finger Puppets for story telling (0.04kg)