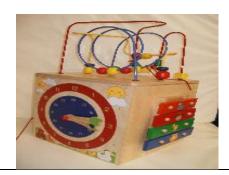

# **Wooden Activity Table**

Multi Activity Table, Clock, Bead Maze, Magnetic Maze, Musical Instrument (3 kg)

0271