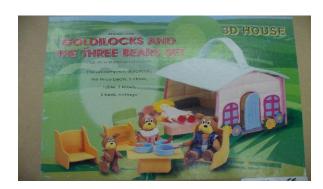

#### **Goldilocks and the 3 Bears Set**

Goldilocks and the 3 Bears pop up set (0.4kg)