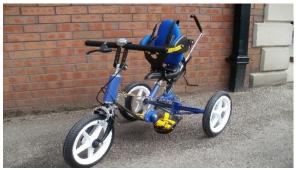

# Halton Toy Library - Hire Toys from £2 for 2 weeks

\*Additional Needs Trikes

\* Building/Construction

\* Imaginative Play

\* Musical Instruments

\* Physical Development/Outside

\* Sensory

\* Social/Emotional Development

\* Baby/Toddler Toys

\* Cultural

\* Jigsaws

\* Numeracy

\* Puppets

\* Skills

\* Story Sacks

All Soft Play, Larger Outside Items and some Sensory Toys are priced and hired differently please see pictures on items for further details (Payment required to reserve items)

For More Details Telephone Helen on 01928 574087 or message Halton Toy Library on facebook

#### **Additional Needs Trikes**

# **Explorer Trike**

Has full body harness and parental control (60 kg) 0210



#### **Pioneer Trike**

Large Trike with parental control handle (70 kg)



#### T Bar Bike

Heavy Duty Trike (100 kg)

0459



#### **Tuff Trike**

Designed to provide extra strength and support for users up to 220lb in weight, 40" long, 28" wide, 37" high (120 kg)



# **Baby/Toddler**



# **Baby/Toddler**



Fun musical. Light up train with animals (1.8 kg)



# **Bead Maze**

Wooden Bead Maze (1.2kg)

0182



# **Babynest**

Inflates to give somewhere safe for baby to lie (0.7kg)

0077



Wooden Bead Table with mirror



# **Baby/Toddler**

### **Childminder Baby Bag**

Assorted collection of toys for baby 0 to 12 months (1.2 kg) Items may vary 0175



# **Chunky Threading Set**

Chunky animal faces for sorting, matching and threading (0.46kg) 0025



# **Finding Mouse**

Bendable M