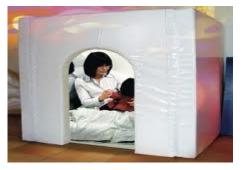

### **Hidey Hut**

Provides motivation, stress relief, anger management or just plain relaxation, will immediately attract children (17.5 kg)

0058