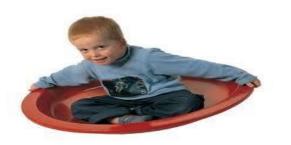

# Wormy - £10 weekend or Mon to Thurs hire

Crawl Through Tunnel sections, head, tail and feet (25kg) 0061