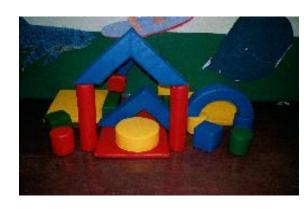

# **Building/Construction**

# **Building Blocks**

Boxed blocks, large pieces (3.5kg)