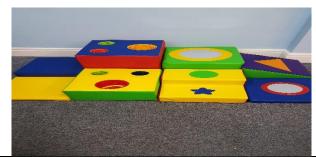

# Soft Play Blocks - £10 weekend or Mon to Thurs hire

Soft Play Building and fun, Indoor use only (25kg)

0367

# Soft Play Slide and Stairs - £10 weekend or Mon to Thurs hire

Soft Play Steps and Slide,

Indoor use only (9.3 kg) (Colours may vary)

0056

# Soft Play Tunnel Climber - £20 weekend or Mon to Thurs hire

Steps, tunnel, slide and landing mats, Indoor use only

### Soft Play Pockets & Mirrors - £15 weekend or Mon to Thurs hire

Various shaped blocks with mirrors and hidey pockets, Indoor use only

### Soft Play Action Kit - £25 weekend or Mon to Thurs hire

Mat, concave slide, convex steps, cylinder beam & supports, Indoor use only