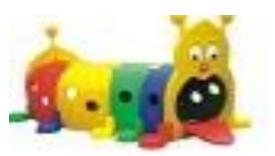

# Wormy - £10 weekend or Mon to Thurs hire

Crawl Through Tunnel sections, head, tail and feet (25kg) 0061