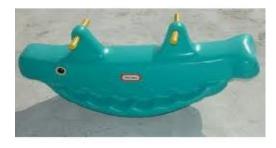

#### See Saw

See saw Little Tikes or Red (4 kg) 0240 0446 (2 to choose from – items may vary)