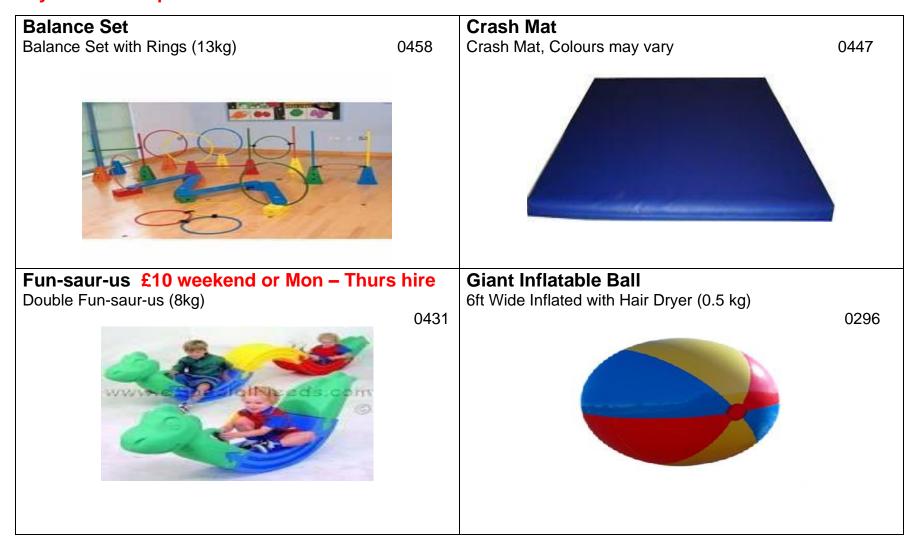

# **Explorer Trike**

Has full body harness and parental control (60 kg) 0210

#### **Pioneer Trike**

Large Trike with parental control handle (70 kg)

#### T Bar Bike

Heavy Duty Trike (100 kg)

0459

#### **Tuff Trike**

Designed to provide extra strength and support for users up to 220lb in weight, 40" long, 28" wide, 37" high (120 kg)