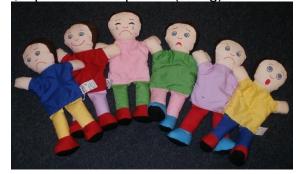

# **Emotions/Empathy Puppets**

Set of 6 puppets displaying emotions – Happy, Sad, Angry, Frightened, Upset and Surprised (0.4kg) 0085