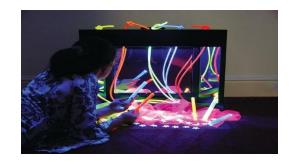

### **Glow Box**

The Glow Show has a UV light that interacts with UV sensitive materials (8.86 kg) 0464