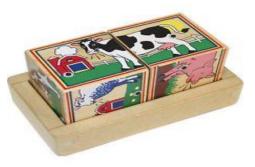

### **Farmyard Sound Blocks**

Match the picture blocks to hear the animal sound (0.72kg) 0301