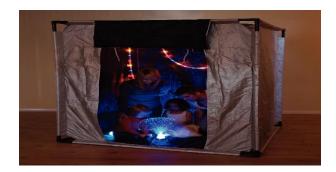

# Giant Dark Den (2m cube)

Dark Den 2m Cube, large enough for wheelchair user (20kg) 0217