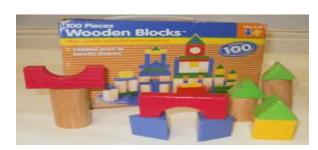

# **Traditional Wooden Building Blocks**

Wooden Building Blocks (2kg)

Wooden Building Blocks

Wooden Building Blocks (2kg)