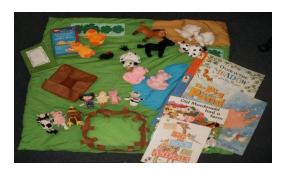

# **Farmyard Tales Story Sack**

Playmat and Barn, Soft Plush Farm Animals, Finger puppets, 4 Large Books (2.4 kg) 0170