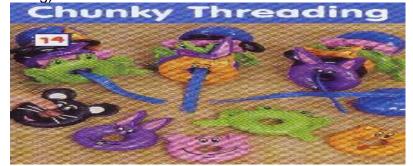

# **Chunky Threading Set**

Chunky animal faces for sorting, matching and threading (0.46kg) 0025