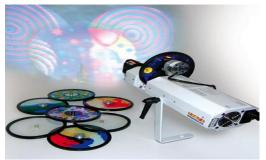

### **Wall Projector**

Comes with choice of 3 wheels – depicting scenes (4 kg) 0466