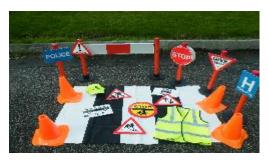

# **Road Safety Kit**

Road Traffic/Safety Kit, Zebra Crossing, Cones, High Visibility Hat and Jacket, Sign Poles, Signs, Barriers (15 kg) 0233