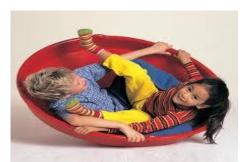

# Wormy - £10 weekend or Mon to Thurs hire

Crawl Through Tunnel sections, head, tail and feet (25kg) 0061