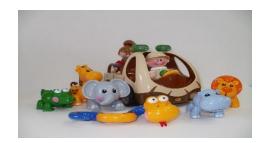

#### **Tolo On Safari**

Tolo Friends on Safari, Jeep, Figures, Giraffe, Crocodile, Elephant, Snake, Hippo, Lion (2.8kg) 0190