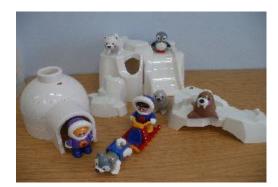

#### **Tolo Polar World**

Polar World Playset with Figures and Animals (4.7kg)

0403