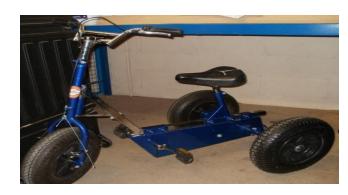

#### **Tuff Trike**

Designed to provide extra strength and support for users up to 220lb in weight, 40" long, 28" wide, 37" high (120 kg)