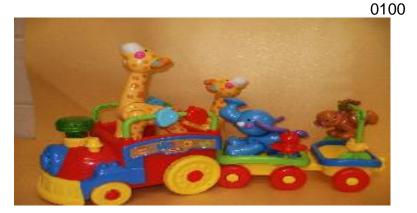

# **Bead Maze**

Wooden Bead Maze (1.2kg)

0182

# **Babynest**

Inflates to give somewhere safe for baby to lie (0.7kg)

0077

Wooden Bead Table with mirror