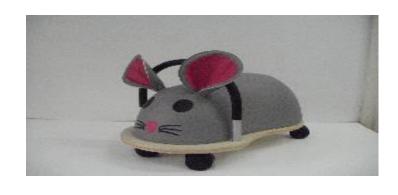

# Wheelybug Mouse (Small)

Sit and ride Mouse (inside use only) (2kg)

0186

# Wheely Bug Mouse (Large)

Sit and ride Mouse (inside use only) (2.7kg)