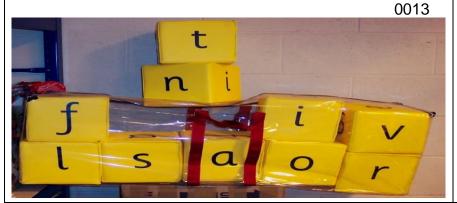

#### Foam Mats & Carrier

Alphabetical Letters which push out, smooth and textured sides, letter recognition and spelling (2.66kg) 0020