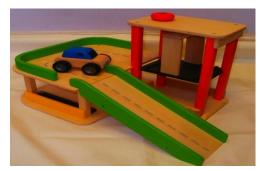

# **Vehicles – Car Repair and Service Station**

Wooden Play Centre with Cars (1.2 kg)

0016