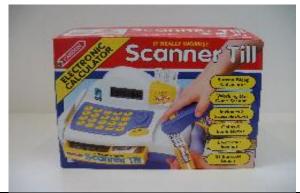

# **Cash Register with Bar Code Scanner**

Scanner, Till, Calculator, money (0.8 kg)

0229

Wooden Cash Register with build in calculator (1kg)

0017