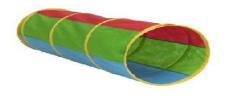

# Pop Up Tunnel

Can be used alone or linked to pop up tents, style and colour may vary (2kg)

0299