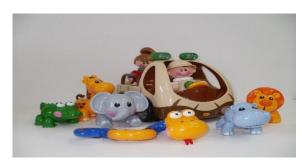

#### **Tolo On Safari**

Tolo Friends on Safari, Jeep, Figures, Giraffe, Crocodile, Elephant, Snake, Hippo, Lion (2.8kg) 0190