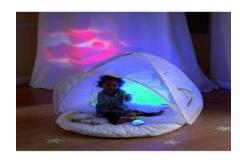

# Giant Dark Den (2m cube)

Dark Den 2m Cube, large enough for wheelchair user (20kg) 0217