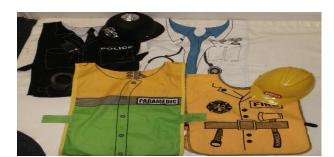

# **Dress Up Emergency Services Set**

Various Tabards, Hats, Police Fire, Doctor (Items may vary) (2 kg)

0126