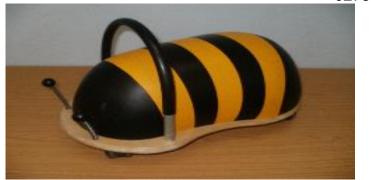

# Wheely Bug Bumblebee (Large)

Sit and ride Bumblebee (indoor use only) (2.7kg)

0278