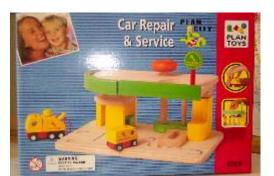

# **Vehicles – Car Repair and Service Station**

Wooden Play Centre with Cars (1.2 kg)

0016