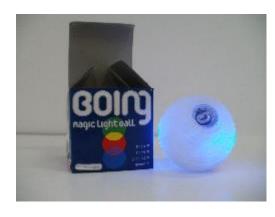

# Large Jingle Ball

Large see through ball with smaller balls inside (1.5 kg)
0496

Sensory Boing Balls, light up perfect for use in dens (items may vary (0.5 kg)