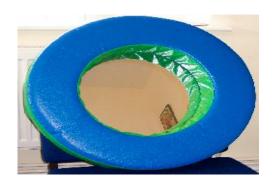

diately attract children (17.5 kg)

0058



### **Sensory & Manipulative**

### **Light Dome Noise Responsive**

Will light up in response to any noise, cause and effect (1.2 kg) 0486



### **Mirror Chime**

Stand alone Mirror Chime (1 kg)

0251



### **Light Mood Cube**

Cube can be a static colour or change through a spectrum of 16 shades, with various settings (5.7kg) 0485



# Mirror Chime Hanging

Hanging Mirror Chime (0.5 kg)



### **Sensory & Manipulative**

# Rainmaker

Colours and sound activity (0.18 kg)

0054

# **Sensory Pop Up Bubble**

Small White Pop Up Sensory tent for use with sensory lights (available separately) (1.2 kg) 0487





### **Round Padded Mirror**

Mirror for reflective fun (1.7kg)

0055

# Sensory Suitcase (items may vary)

Various sensory lights (17 kg)





### **Sensory & Manipulative**

### **Sound Tubes**

See inside tubes filled with objects of different colours, shapes and sizes (feathers, balls, sparkly gems),
Permanently sealed for safety 0001



### **Tubey Tall**

Develop hand-eye coordination and tracking. Excellent to build children's curiosity and sense of exploration (3.3 kg) 0096



# **Tubey Small**

Tubey Small, follow the balls in the see through pipes (3 kg) 0255



### **Wall Projector**

Comes with choice of 3 wheels – depicting scenes (4 kg) 0466



### **Sensory & Manipulative**

### **Water Blocks**

Colour and movement activity

0057

### Wooden Melodic Balls

Beechwood Balls of brilliant colours, each pair with a different sound, can be rolled or shaken. Encourages children to listen (0.48 kg)

0184





# **Woode