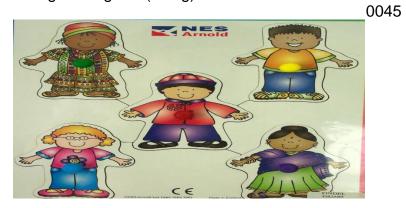

#### Mix and Match Children of the World

3 piece puzzles of different National Costumes (1.86 kg) 0373