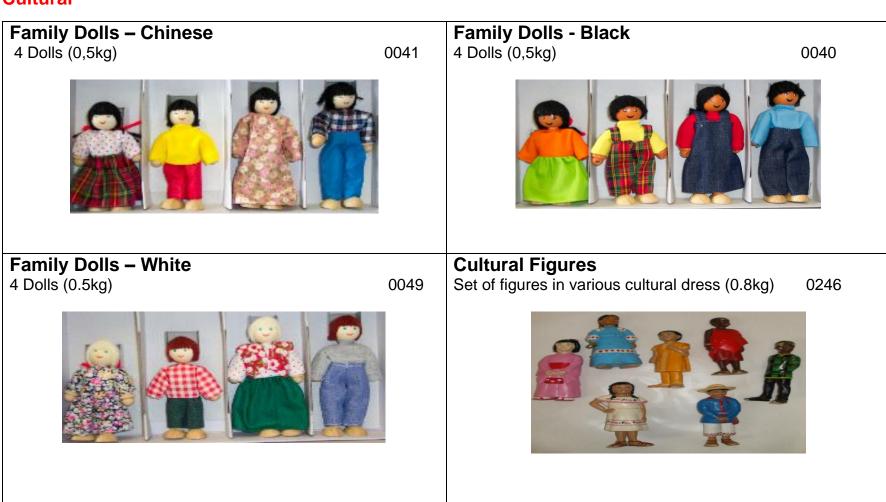

# **Shaped Large Building Bricks**

Bricks lock together to create large 3D shapes (7kg)

# **Building/Construction**

Easy to build models (1.5 kg)

Wedgits

0389

0139

Building Blocks (1.7kg)

0140

#### **Cultural**

#### Mix and Match Children of the World

3 piece puzzles of different National Costumes (1.86 kg) 0373