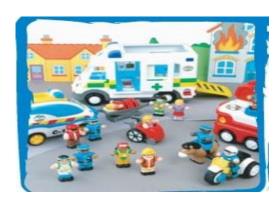

# **Dress Up Emergency Services Set**

Various Tabards, Hats, Police Fire, Doctor (Items may vary) (2 kg)

0126

# **Vehicles – Mega Emergency Set**

Emergency Services Vehicles with People (2.3kg)